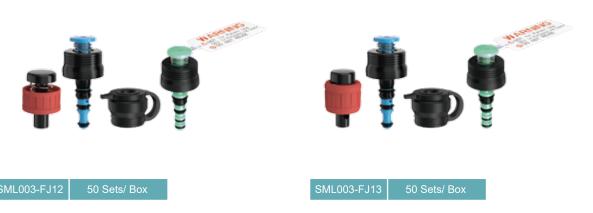

# Suction, Air/ Water, Biopsy Valves, Auxiliary Water Connector, Air/ Water Channel Cleaning Adapter

# Suction, Air/ Water, Biopsy Valves, Air/ Water Channel Cleaning Adapter

### Suction, Air/ Water Valves, Air/ Water Channel Cleaning Adapter

For Fujifilm 700 Series GI Endoscopes