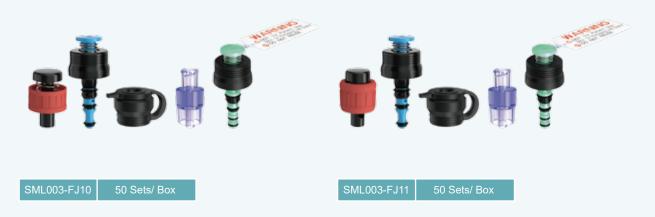

### Suction, Air/ Water, Biopsy Valves, Auxiliary Water Connector

SML003-FJ16

50 Sets/ Box

SMI 003-F 117

50 Sets/ Box

### Suction, Air/ Water, Biopsy Valves

SML003-FJ18

75 Sets/ Box

SML003-FJ19

75 Sets/ Box

### **Suction, Air/ Water Valves**

SML003-FJ20

90 Sets/ Box

SML003-FJ21

For Fujifilm 700 Series GI Endoscopes