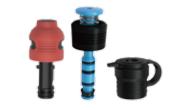

### Suction, Air/ Water, Biopsy Valves, Auxiliary Water Connector

SML002-LP01

50 Sets/ Box

SML002-LP02

50 Sets/ Box

### Suction, Air/ Water, Biopsy Valves

SML002-LP03

75 Sets/ Box

SML002-LP04

75 Sets/ Box

### **Suction, Air/ Water Valves**

SML002-LP05

90 Sets/ Box

SML002-LP06

90 Sets/ Box