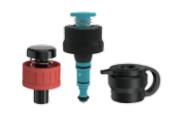

### Suction, Air/ Water, Biopsy Valves, Auxiliary Water Connector

SML002-LP01

50 Sets/ Box

SML002-LP02

50 Sets/ Box

### Suction, Air/ Water, Biopsy Valves

SML002-LP03

75 Sets/ Box

SML002-LP04

75 Sets/ Box

### **Suction, Air/ Water Valves**

SML002-LP05

90 Sets/ Box

SML002-LP06

90 Sets/ Box

### **Biopsy Valve**