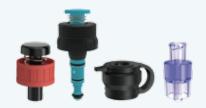

### **Suction, Air/ Water Valves**

SML003-FJ20

90 Sets/ Box

SML003-FJ21

For Fujifilm 700 Series GI Endoscopes