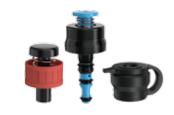

### Suction, Air/ Water, Biopsy Valves, Auxiliary Water Connector

SML002-LP01

50 Sets/ Box

SML002-LP02

50 Sets/ Box

### Suction, Air/ Water, Biopsy Valves

SML002-LP03

75 Sets/ Box

SML002-LP04

75 Sets/ Box

### **Suction, Air/ Water Valves**

SML002-LP05

90 Sets/ Box

SML002-LP06

90 Sets/ Box

### **Biopsy Valve**