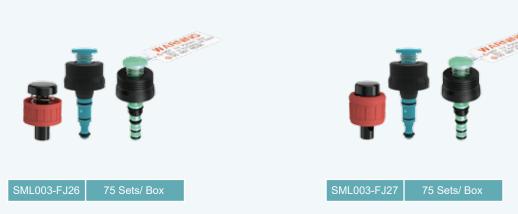

### **Suction, Air/ Water Valves**

SML003-FJ20

90 Sets/ Box

SML003-FJ21

For Fujifilm 700 Series GI Endoscopes