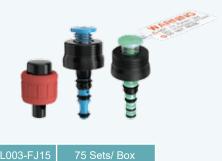

### Suction, Air/ Water, Biopsy Valves

SML003-FJ18

75 Sets/ Box

SML003-FJ19

75 Sets/ Box