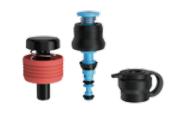

### Suction, Air/ Water, Biopsy Valves, Auxiliary Water Connector

SML003-FJ16

50 Sets/ Box

SMI 003-F 117

50 Sets/ Box

### Suction, Air/ Water, Biopsy Valves

SML003-FJ18

75 Sets/ Box

SML003-FJ19

75 Sets/ Box

### **Suction, Air/ Water Valves**

SML003-FJ20

90 Sets/ Box

SML003-FJ21

For Fujifilm 700 Series GI Endoscopes