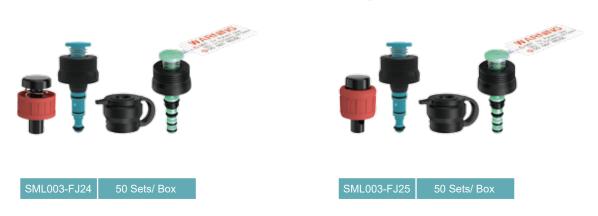

### Suction, Air/ Water, Biopsy Valves, Auxiliary Water Connector

SML003-FJ16

50 Sets/ Box

SMI 003-F 117

50 Sets/ Box

### Suction, Air/ Water, Biopsy Valves

SML003-FJ18

75 Sets/ Box

SML003-FJ19

75 Sets/ Box