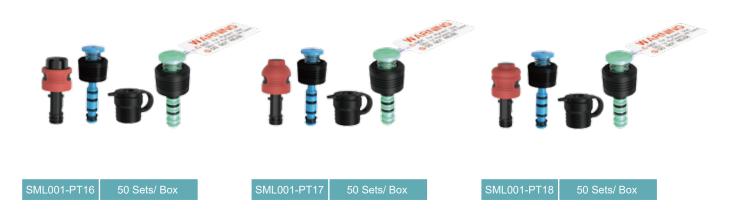

### **Pentax**

For Pentax 90/ i10 Series GI Endoscopes

Suction, Air/ Water, Biopsy Valves, Auxiliary Water Connector, Air/ Water Channel Cleaning Adapter

SML001-PT13

50 Sets/ Box

SML001-PT14

50 Sets/ Box

SML001-PT15

50 Sets/ Box